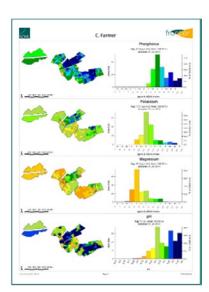

## And now you can gain greater insights with MySOYL PDF tool

Whether you are looking for nutrient variability, average nutrient/pH levels at a farm or field level or farm maps or field lists, our new change to MySOYL PDF tool allows you to make the most of your data.