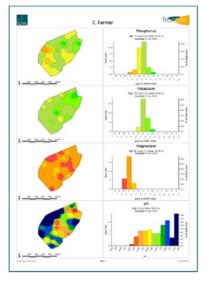

## And now you can gain greater insights with MySOYL PDF tool

Whether you are looking for nutrient variability, average nutrient/pH levels at a farm or field level or farm maps or field lists, our new change to MySOYL PDF tool allows you to make the most of your data.